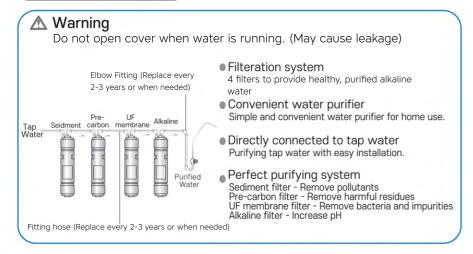

#### Filter Replacement

- Turn off water at diverter and/or main water valve
- Remove front cover and take out filter to be replaced.

Use fitting spinner or screwdriver to remove fittings from filter and replace filter. (Do one filter at a time)

4 Cycle water through new filters and check for leaks. Place cover back on when finished.