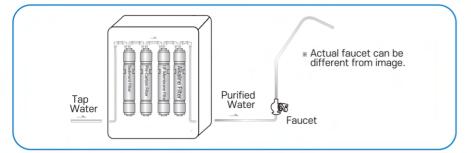

### Installation Video



https://youtu.be/vTsxkdwtHhU

## Filter Change Video



https://youtu.be/O0JvKNC99X8



# ZEN

Nonelectric Alkaline Water Purifier (Under The Counter Model)



**USER MANUAL** 

WaterWorks4U www.waterworks4u.com

#### ZEN Under The Counter Unit



#### Water Purifier System



#### Installation Advice

- 1. Avoid places and areas near direct sunlight, heat, or fire.
- 2. Make sure to turn of cold water valve when installing the Under the Counter model.
- 3. Make sure faucet is off when installing the Countertop model.
- 4. Use original filters and parts. (Contact WaterWorks4U for replacement parts)
- 5. After installation of unit, cycle water through filters for 10 minutes and inspect unit for leaks.
- (This needs to be done during initial installation of unit & after every filter change.)
- 6. If planning to not use for long periods of time, disconnect unit from water valve to prevent water leaks and property damage.
- 7. Do not drop or hit machine.
- 8. Do not place anything on water hoses. Make sure hoses are clear of sharp obj