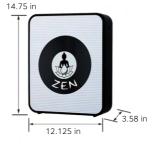

#### Specification

| Model  Product  Number of Filters  Purpose  Applicable Place  Weight | Model      | ZEN-UTC                    | Condition              | Water Pressure    | Under 55 psi             |
|----------------------------------------------------------------------|------------|----------------------------|------------------------|-------------------|--------------------------|
|                                                                      |            |                            |                        | Water Temperature | 41°F ~ 104°F             |
|                                                                      | Product    | Alkaline<br>water purifier | Filtration<br>Material | Sediment          | PP                       |
|                                                                      |            |                            |                        | Pre-carbon        | Carbon                   |
|                                                                      |            |                            |                        | UF membrane       | Ultrafiltration Membrane |
|                                                                      | Filters    | 4                          |                        | Alkaline          | Alkaline Carbon Block    |
|                                                                      | Purpose    | Purifying Tap Water        | Filtration             | Sediment          | Every 6-8 months         |
|                                                                      | Applicable |                            |                        | Pre-carbon        | Every 6-8 months         |
|                                                                      | Hotel, RV  | Cycle                      | UF membrane            | Every 6-8 months  |                          |
|                                                                      | Weight     | 4.5 lbs                    |                        | Alkaline          | Every 6-8 months         |
|                                                                      |            |                            |                        |                   |                          |