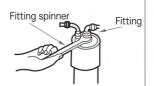

#### Filter Replacement

- Turn off water at diverter and/or main water valve
- Remove front cover and take out filter to be replaced.

Use fitting spinner or screwdriver to remove fittings from filter and replace filter. (Do one filter at a time)